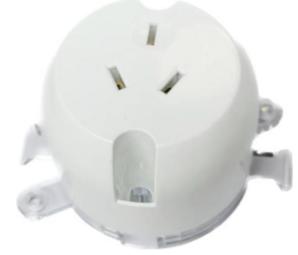

#### ES-PB70

-This product must be installed by a licensed electrician.

-Electricity can cause serious injury or death. Disconnect power supply before connecting or disconnecting this product.

## **Specifications**

| MODEL            | ES-PB70          | CUT-OUT         | 70mm       |
|------------------|------------------|-----------------|------------|
| INPUT VOLTAGE(V) | 250              | CONDUCTOR RANGE | 1.0~2.5mm² |
| RATED            | 10A              | MATERIAL        | PC         |
| SIZE             | Ø60*H50mm        | IP              | 20         |
| PIN NUMBER       | 3 Flat Pin       | WARRANTY        | 3 Years    |
| COLOUR           | White Clear Base | MOUNTING TYPE   | Surface    |
| CERTIFICATE      | EESS, RCM        |                 |            |