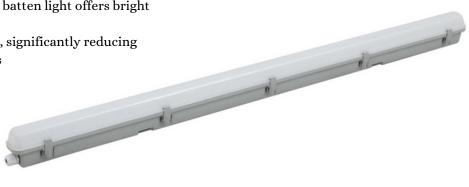

#### **Features**

- Color Options of 3000K,4000K, 5700Ktemperatures.
- 120° beam angle ensures even and ample light distribution, suitable for various applications
- IP65 & IK08 rating make it suitable for outdoor
- Providing 100 lumens per watt, this batten light offers bright illumination with energy efficiency
- Benefit from a 50,000-hour lifespan, significantly reducing maintenance and replacement costs
- 5-year warranty