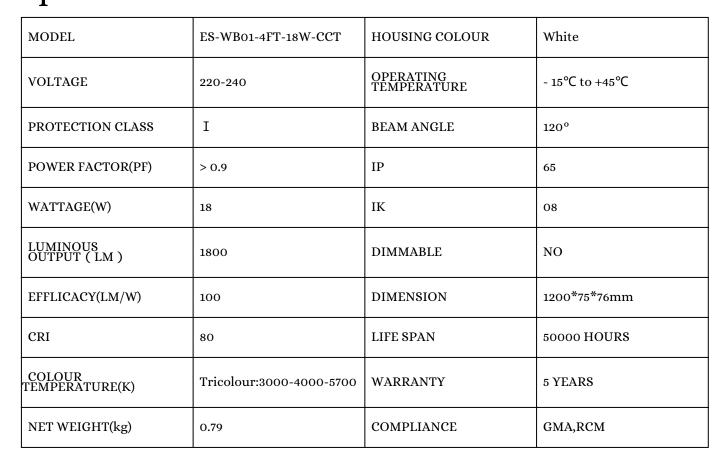

# lighting Your Savings lighting Your Success

### **Product**

**Data Sheet** 

#### ES-WB01-4FT-18W-CCT

#### **Features**

- Color Options of 3000K,4000K, 5700Ktemperatures.
- 120° beam angle ensures even and ample light distribution, suitable for various applications
- IP65 & IK08 rating make it suitable for outdoor
- Providing 100 lumens per watt, this batten light offers bright illumination with energy efficiency
- Benefit from a 50,000-hour lifespan, significantly reducing maintenance and replacement costs
- 5-year warranty

## Standards

- IEC/AS/NZS 60598.1
- IEC/AS/NZS 60598.2.1
- AS CISPR 15